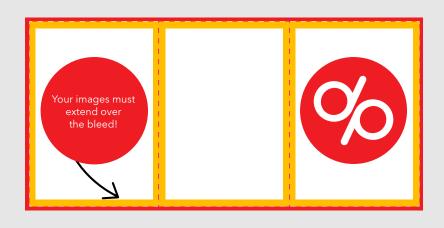

## Bleed (3mm)

The bleed area extends 3mm beyond the edge of your finished document. Colours and images must extend beyond the edge of the document to prevent unwanted white borders around the edge of your finished document. Note that this 'bleed' will be trimmed during the finishing process so ensure that no important details are set up to print in this area.

## Safe Area (5mm)

It is recommended that your artwork is at least 5mm from the edge of the page if it is not meant to bleed off. Printed borders placed too close to the edge of a page may look uneven when the job is trimmed.